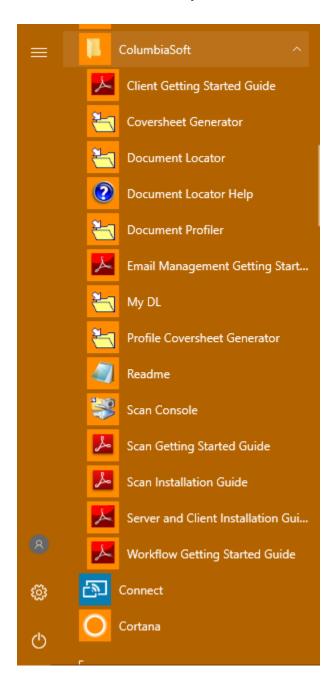

#### **Complete Guides**

More complete help guides are available on any PC that has the Document Locator desktop client loaded. To access them, go to Start, All Programs on the PC and then Columbia Soft. Depending on the applications loaded, there is a Client Getting Started Guide, Scan Getting Started Guide, installation guides, Email Management, and Workflows.

# "Solutions" Image Services Document Locator Help and Resources

Again, the items available depend on the programs loaded on the PC.