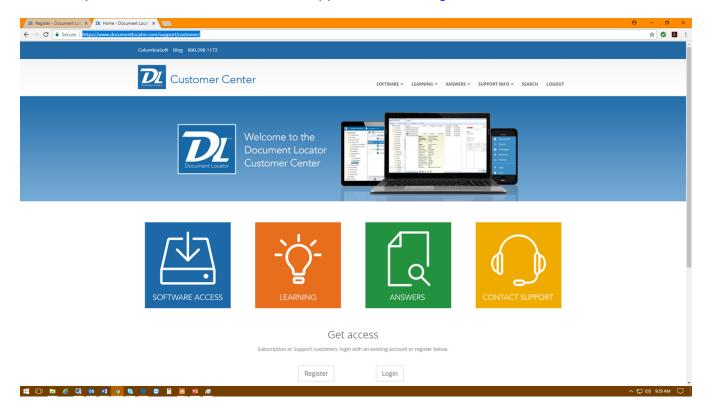

#### **Online Customer Support Center**

ColumbiaSoft, the developer of Document Locator, has an online customer support center that has resources for learning, support, and all things related to your document management system. You will need to register for a user account to access this site. Register with the following link:

https://www.documentlocator.com/support/customer/register/